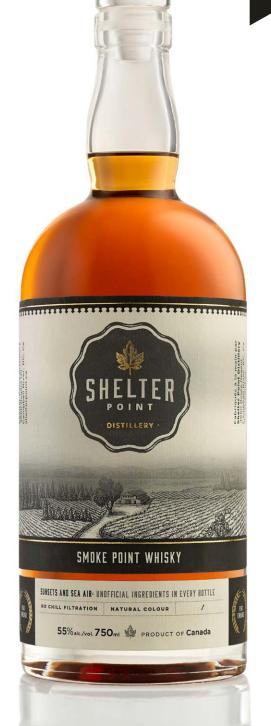

# Smoke Point A fireside dram

Introducing Shelter Point's first ever peat influenced whisky. This single grain smoky delight has been aged in American oak ex-bourbon casks for 5 years and finished in casks previously used by a famous Islay distillery for 8 months. This special bottling consists of only 1044 hand numbered bottles. The whisky is made from malted and unmalted barley and picks up influences of bourbon from the American oak cask and peated whisky from the ex-Islay casks. Sweet, smoky and complex, this whisky is perfect for a dram by the fire.

#### **Shelter Point Smoke Point Whisky Facts:**

- Still: Custom-designed copper still
- Base: Malted and unmalted barley (That's it. Nothing else)
- · Distillation: Small-batch, 2x distilled
- · Spirit: Natural colour and non-chill filtered
- Alcohol Content: Bottled at 55% Alc.Vol
- · Bottle Size: 750ml
- Packaging: Classic Tennessee-style bottle features Vinolok glass closure and original engraving of Shelter Point Farm created by renowned illustrator Steve Noble